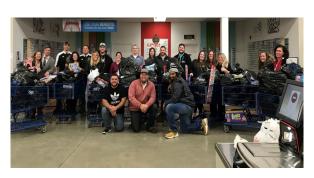

### THANKSGIVING AND CHRISTMAS GENEROSITY

Thanksgiving Generosity—The Lake Geneva Jaycees and Stinebrink's Piggly Wiggly pick and deliver several hundred, full Thanksgiving meals and deliver them to the food banks of Lake Geneva and Walworth County.

Christmas Generosity—The Lake Geneva Jaycees work with Badger School District to receive names of families in need that would like to take part in this program. Jaycees shop, wrap and deliver gifts to those families or deliver them to the school district administration offices.