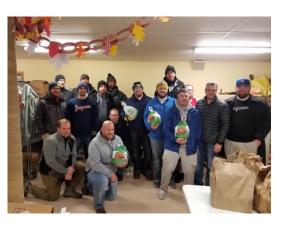

### THANKSGIVING AND CHRISTMAS GENEROSITY

Thanksgiving Generosity—The Lake Geneva Jaycees and Stinebrink's Piggly Wiggly pick and deliver several hundred, full Thanksgiving meals and deliver them to the food banks of Lake Geneva and Walworth County.

Christmas Generosity—The Lake Geneva Jaycees work with Badger School District to receive names of families in need that would like to take part in this program. Jaycees shop, wrap and deliver gifts to those families or deliver them to the school district administration offices.